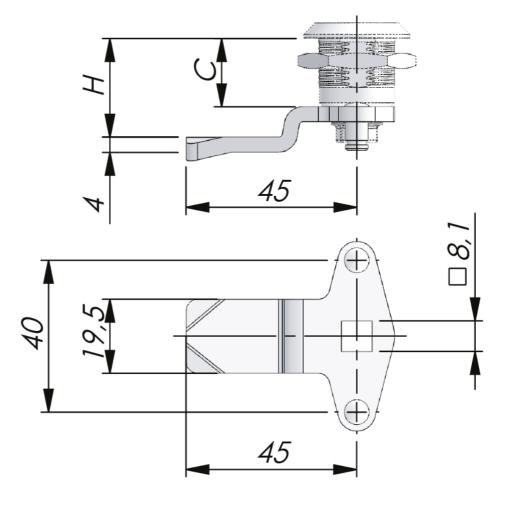

## THREE-POINT CAMS STEEL

Three-point cams for use with housings with internal limitation of rotation. Stroke: 20 mm. Supplied with E-clips.

In the drawing, C = housing length, H = outside face to engagement point of cam.

H in mm when housing length C=12, 18, 30, 45 or 56 mm.